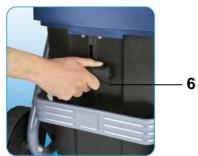

## **Features**

- Practical transport handle (1)
- Large funnel opening (2)
- Box for easy collecting and carriage from the shredder material (3)
- Stable legs (4)
- Robust undercarriage with wheels (5)
- Integral safety switch on the shredder material debris box (6)
- ON / OFF-switch with undervoltage release
- Reverse running switch
- Integral plug for connection cable