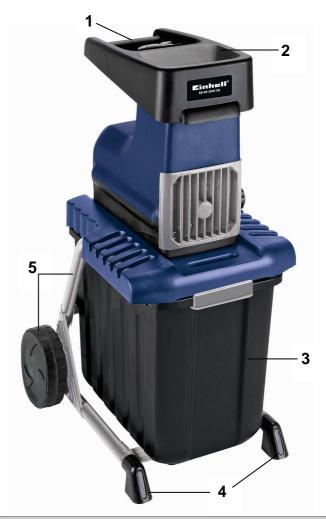

## **Features**

- Practical transport handle (1)
- Large funnel opening (2)
- Box for easy collecting and carriage from the shredder material (3)
- Stable legs (4)
- Robust undercarriage with wheels (5)
- Integral safety switch on the shredder material debris box (6)
- ON / OFF-switch with undervoltage release
- Reverse running switch
- Integral plug for connection cable