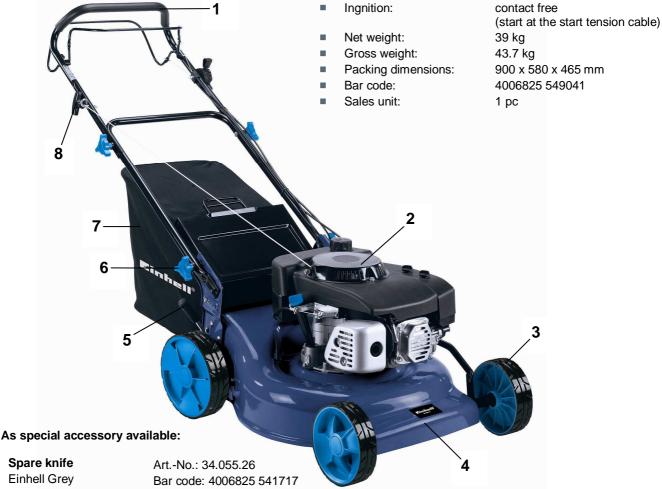

## **Features**

- Ergonomic guidance bar with soft grip (1)
- 1 cylinder, 4-stroke-motor (2)
- Ball bearing wheels (3)
- Powder-coated sheet steel housing (4)
- Central cutting height adjustment (5)
- Guidance bar 3-settings height adjustable (6)
- Grass collection bin (7)
- Start tension cable integrated at the guide rail (8)
- Space-saving storage
- Full crank shaft

## **Technical Data**

1 cylinder, 4-stroke-motor Motor: max. 4.4 kW (6 HP) 2,900 ± 100 min <sup>-1</sup>

Working idle speed: Fuel: gasoline (lead free)

Tank volume: 2.2 ltrs.

Motor oil quantity: 0.6 ltrs. (10W30)

Cover width: 54 cm Cutting width: 51 cm Collection bag volume: 65 ltrs.

Central cutting height-

adjustment: 5-fold (30-75 mm) Noise level LwA: 98 dB

Packing dimensions: 900 x 580 x 465 mm