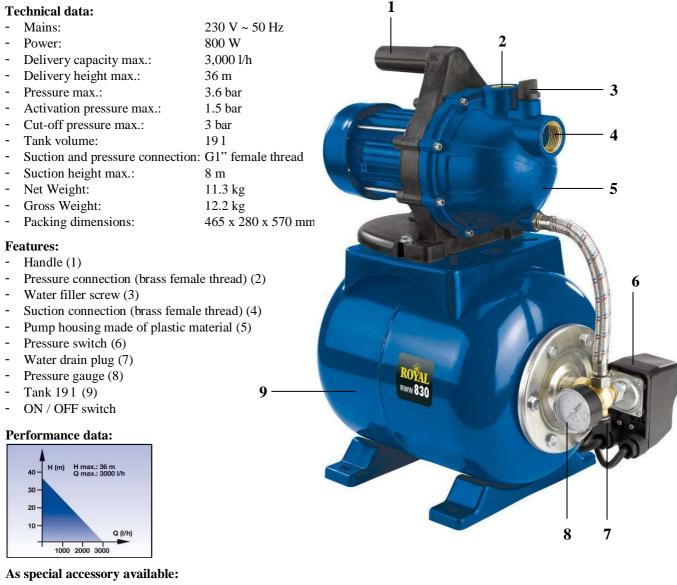

## Water Works **RWW 830**

Art.-No.: 41.731.80 Bar code: 4006825549744 Sales unit: 1 pc

Tap water is a scarce commodity, which is also becoming increasingly expensive. Those with access to an alternative water supply not only save cash in water charges, but are also largely independent of public supplies. The water works unit RWW 830 automatically conveys water with stable pressure from wells and cisterns. Amongst other numerous applications, it can be used to supply water for toilets, washing machines or simply to water the garden. The powerful pump is running silently, therefore it is very suitable for service around the house. The unit is powered by a sturdy asynchronous motor with thermal protection. The water works is supplied complete with pressure switch and pressure gauge.