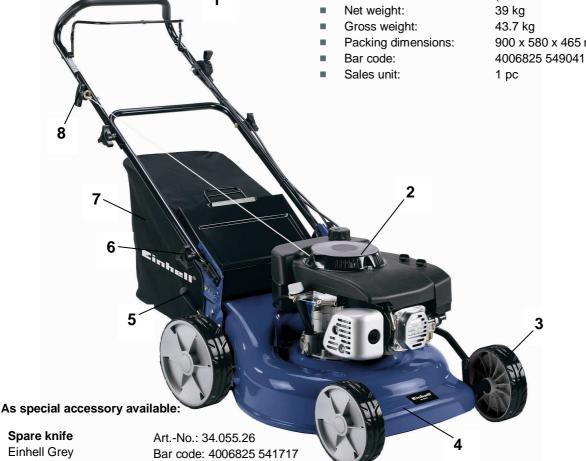

## **Features**

- Ergonomic guidance bar with soft grip (1)
- 1 cylinder, 4-stroke-motor (2)
- Ball bearing wheels (3)
- Powder-coated sheet steel housing (4)
- Central cutting height adjustment (5)
- Guidance bar 3-settings height adjustable (6)
- Grass collection bin (7)
- Start tension cable integrated at the guide rail (8)
- Space-saving storage
- Full crank shaft
- Recommended for surfaces up to 1,600 m<sup>2</sup>