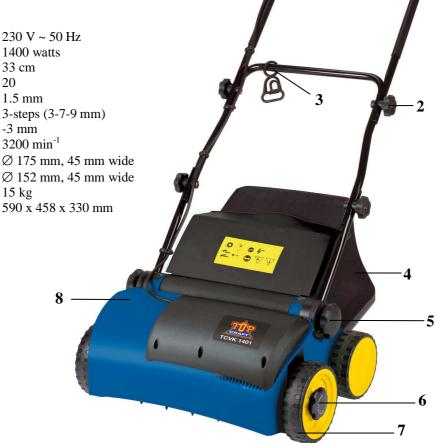

## **Features:**

- Strong inverse-speed motor with ball bearing rotor spindle and special
- Drive of the knife roller over noiseless metal-gearing with 2 toothed belt
- Dead man's protective twin hand safety switch (1)
- Foldable guide rail made of coated steel (2)
- Cable strain relief for the simple fixing from the inlet (3)
- Nylon collection bin with plastic-abrasion-protection at steel frame (28 l capacity) (4)
- Guide rail height adjustable with park position (5)

3-steps down adjustment (6)
Large lawn protecting wheels made of PP, easy currently at robust steel bearing bush (7)

Housing made of high-quality PP-plastic (8)
Ball bearing steel shaft with hardened special knives

## Technical data:

Mains: 230 V ~ 50 Hz
 Power: 1400 watts
 Working width: 33 cm
 No. of knives: 20

- No. of knives: 20 - Knife thickness: 1.5 mm

Scarifier depth: 3-steps (3-7-9)
 Transport position: -3 mm

- Idle speed: 3200 min<sup>-1</sup>
- Wheels front: ∅ 175 mm, 45 mm wide
- Wheels rear: ∅ 152 mm, 45 mm wide

- Weight: 15 kg

- Packing dimensions: 590 x 458 x 330 mm