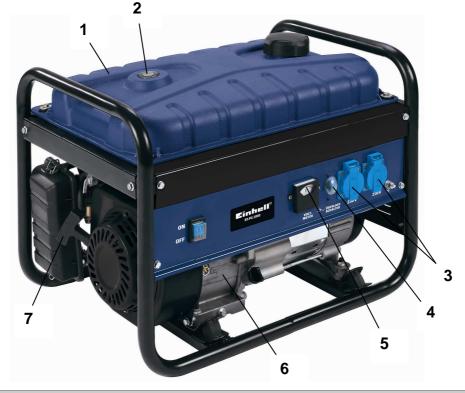

## **Technical Data**

- Large 15-litre tank for continuous power (1)
- Convenient fuel gauge (2)
- 2 x 230 V socket for simple current drain (3)
- Overload switch for equipment reliability (4)
- Practical voltmeter (5)
- Powerful 4-stroke drive motor (6)
- Linkage to start the motor (7)
- Oil deficiency safety device to protect the motor
- Full crank shaft
- Automatic voltage regulation