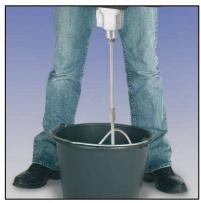

## Paint and Mortar Mixer YPL 1302

Art.-No.: 42.584.51

Bar code: 4006825537741

Sales unit: 2 pcs

The machine is designed for mixing liquid and powdery building materials such as paint, mortar, adhesive, plaster and similar substances. The powerful motor makes a mixing possible of heavy mixing property and large mixing quantities. By the two gears and the electronic speed regulation it is problem-free possible to adapt the agitator optimally to the mixing property. A selection of stirrers with different mixing actions is available to suit the consistency and quantity of material in question.