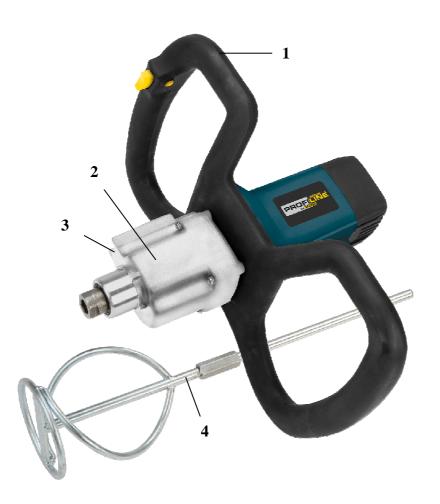

## **Features:**

- Electronic speed regulation
- Ergonomic handles with Softgrip-inlays (1)2 gears (2)
- Metal gearbox (3)

## **Standard accessories:**

- Agitator (4)
- 2 flat spanners