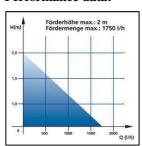

# Performance data:

## Technical data:

- Mains:  $230V \sim 50 \text{ Hz}$ 

50 W - Power: - Delivery capacity max.: 1,750 l/h - Delivery height max.: 2 m - Immersion depth max.:

- Jet fountain head: H: approx. 110 cm Ø approx. 93 cm