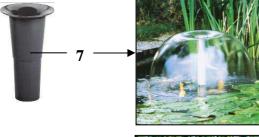

#### **Standard accessory:**

- 1 Bell shaped fountain head (7)
- 1 Foaming head spout (8)