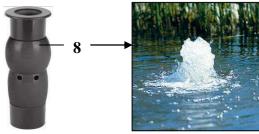

#### **Standard accessory:**

- 1 Bell shaped fountain head (7)
- 1 Foaming head spout (8)