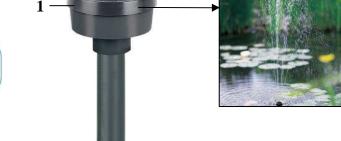

## **Features:**

- Jet fountain head (1)
- Flow control for fountain head (2)
- Carrying handle (3)
- Suction filter with BIOCELL-filter inlet (4)
- Flow control for waterspout (5)
- Connector for waterspout (6)
- 10 m mains cable with earth plug (not illustrated)