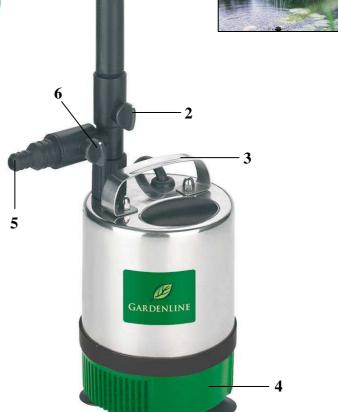

## **Features:**

- Jet fountain head (1)
- Flow control for fountain head (2)
- Carrying handle (3)
- Suction filter with BIOCELL-filter inlet (4)
- Flow control for waterspout (5)
- Connector for waterspout (6)
- 10 m mains cable with earth plug (not illustrated)