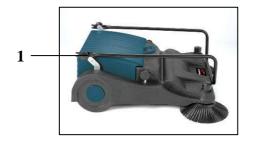

## **Features:**

- Hinged push bracket for exact and comfortabe driving and space saving storage (1)
- Easy removable dirt collection bin (2)
- 4-fold height adjustable collection brushes (3)
- Housing made of high-quality, break proof plastics
- Rotating, 4-fold height adjustable supply brushes (4)
- Wheels (5)