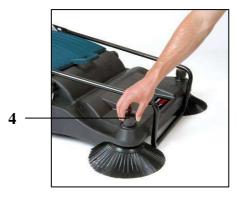

## **Features:**

- Hinged push bracket for exact and comfortabe driving and space saving storage (1)
- Easy removable dirt collection bin (2)
- 4-fold height adjustable collection brushes (3)
- Housing made of high-quality, break proof plastics
- Rotating, 4-fold height adjustable supply brushes (4)
- Wheels (5)