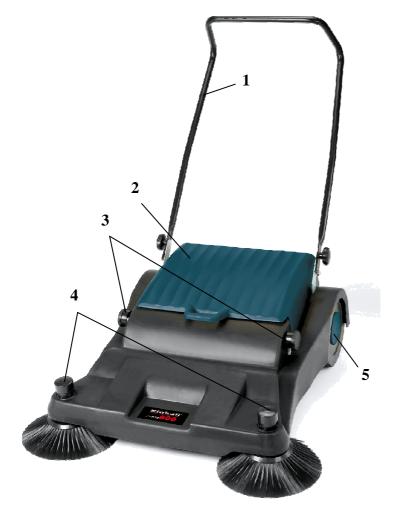

## **Features:**

- Hinged push bracket for exact and comfortabe driving and space saving storage (1)
- Easy removable dirt collection bin (2)
- 4-fold height adjustable collection brushes (3)
- Housing made of high-quality, break proof plastics
- Rotating, 4-fold height adjustable supply brushes (4)
- Wheels (5)