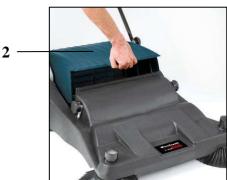

The closed collecting bin made of impact resistant plastics with a capacity of 37 litres warranted a safe storage of the already collected dirt.

## **Features:**

- Hinged push bracket for exact and comfortabe driving and space saving storage (1)
- Easy removable dirt collection bin (2)
- 4-fold height adjustable collection brushes (3)
- Housing made of high-quality, break proof plastics
- Rotating, 4-fold height adjustable supply brushes (4)
- Wheels (5)