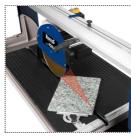

# Stone Cutting Machine with Laser

With four standard legs which are quick and easy to fit, the rugged stone cutting machine is ideally suited for both stationary and mobile work. It offers a wide range of possibilities and is therefore a highly versatile tool for professional applications. The stone cutting machine can be used for the precise cutting of all kinds of concrete slabs, cobblestones, marble and granite slabs, and bricks and tiles, in a diversity of shapes and sizes. Only a few movements are required to perform both mitre and double mitre cuts and jolly cuts with a length up to 920 mm. An integrated coolant pump ensures that the diamond cutting wheel is perfectly cooled at all times while enabling you to work without interference from dust.

The stone cutting machine is equipped with a laser which shows the exact cutting line on the material to be cut. In addition, the laser unit, which is fastened to the machine by a magnetic adapter, can also be removed from the machine and used as a laser leveler when laying flooring materials or similar. The laser unit is therefore equipped with two spirit levels for the purpose.