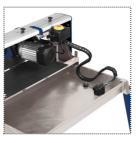

## Stone Cutting Machine with Laser

Infinitely swivelling motor guide from 0°45°

optimum stability

Angle-perfect adjustable angle stop for exact cutting

and drain plug

Water trough with integrated pump for cooling water supply and drain plug

RCD-plug for machine safety

**As special accessory available:** Art.No.: Diamond cutting disc Ø 300 mm: 43.011.78