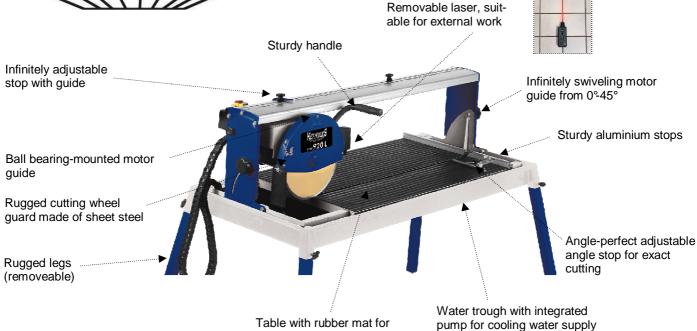

#### **Features**

- Diamond cutting disc included
- Removable laser, suitable for external work
- RCD-plug for machine safety
- 4-way ball bearing-mounted motor guide
- Infinitely swiveling motor guide from 0° to 45°
- Angle-perfect adjustable angle stop
- Sturdy handle
- Large work table with rubber mat and aluminium stops
- Solid cutting wheel guard made of sheet steel
- Water trough with integrated pump for cooling water supply and drain plug
- Rugged legs

## Stone Cutting Machine with Laser

Infinitely swivelling motor guide from 0°45°

optimum stability

Angle-perfect adjustable angle stop for exact cutting

and drain plug

Water trough with integrated pump for cooling water supply and drain plug

RCD-plug for machine safety

**As special accessory available:** Art.No.: Diamond cutting disc Ø 300 mm: 43.011.78