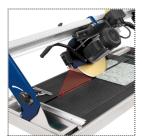

The stone cutting machine is equipped with a laser which shows the exact cutting line on the material to be cut. In addition, the laser unit, which is fastened to the machine by a magnetic adapter, can also be removed from the machine and used as a laser leveler when laying flooring materials or similar. The laser unit is therefore equipped with two spirit levels for the purpose.