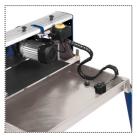

RCD-plug for machine safety

**As special accessory available:** Art.No.: Diamond cutting disc Ø 300 mm: 43.011.78