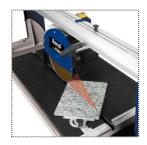

# Stone Cutting Machine with Laser

With four standard legs which are quick and easy to fit, the rugged stone cutting machine is ideally suited for both stationary and mobile work. It offers a wide range of possibilities and is therefore a highly versatile tool for professional applications. The stone cutting machine can be used for the precise cutting of all kinds of concrete slabs, cobblestones, marble and granite slabs, and bricks and tiles, in a diversity of shapes and sizes. Only a few movements are required to perform both mitre and double mitre cuts and jolly cuts with a length up to 920 mm. An integrated coolant pump ensures that the diamond cutting wheel is perfectly cooled at all times while enabling you to work without interference from dust.

The stone cutting machine is equipped with a laser which shows the exact cutting line on the material to be cut. In addition, the laser unit, which is fastened to the machine by a magnetic adapter, can also be removed from the machine and used as a laser leveler when laying flooring materials or similar. The laser unit is therefore equipped with two spirit levels for the purpose.