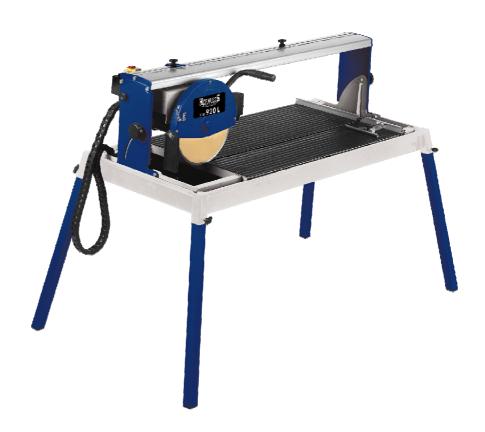

# Stone Cutting Machine with Laser

With four standard legs which are quick and easy to fit, the rugged stone cutting machine is ideally suited for both stationary and mobile work. It offers a wide range of possibilities and is therefore a highly versatile tool for professional applications. The stone cutting machine can be used for the precise cutting of all kinds of concrete slabs, cobblestones, marble and granite slabs, and bricks and tiles, in a diversity of shapes and sizes. Only a few movements are required to perform both mitre and double mitre cuts and jolly cuts with a length up to 920 mm. An integrated coolant pump ensures that the diamond cutting wheel is perfectly cooled at all times while enabling you to work without interference from dust.

#### **Features**

- Diamond cutting disc included
- Removable laser, suitable for external work
- RCD-plug for machine safety
- 4-way ball bearing-mounted motor guide
- Infinitely swiveling motor guide from 0° to 45°
- Angle-perfect adjustable angle stop
- Sturdy handle
- Large work table with rubber mat and aluminium stops
- Solid cutting wheel guard made of sheet steel
- Water trough with integrated pump for cooling water supply and drain plug
- Rugged legs

## **STR 920 L**