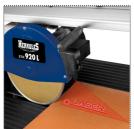

The stone cutting machine is equipped with a laser which shows the exact cutting line on the material to be cut. In addition, the laser unit, which is fastened to the machine by a magnetic adapter, can also be removed from the machine and used as a laser leveler when laying flooring materials or similar. The laser unit is therefore equipped with two spirit levels for the purpose.