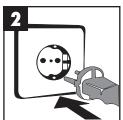

#### Figure 11:

Switch position 1: normal mode; Switch position 2: automatic mode

#### 5. Automatic mode with tools

Maximum power outlet 1400 W
Connect the electric tool to the
integrated socket-outlet. Set the
ON/OFF switch of the vacuum
cleaner to position 1 (Figure 6).
The vacuum cleaner will switch on
automatically as soon as you
switch on the electric tool (Figure
7). When you switch off the electric
tool, the vacuum cleaner will also
switch off after a pre-set delay.