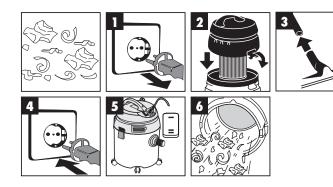

Flexible vacuum hose
- 14 Tube
- 15 Dual purpose nozzle
- 16 Blow connector
- 17 Crevice nozzle
- 18 Pleated filter
- 19 Foamed plastic filter



### PLEASE READ ALL INSTRUCTIONS BEFORE USING THE VACUUM CLEANER

#### 2. Assembly



#### Please note:

#### Figure 6a:

Use the supplied foamed plastic filter for wet vacuum-cleaning

#### Figure 6b:

Use the already fitted pleated filter for dry vacuum-cleaning

#### Figure 11:

Switch position 1: normal mode; Switch position 2: automatic mode

#### 3. Wet vacuum-cleaning



For wet-vacuuming, slip the supplied foamed plastic filter over the filter basket (Figure 2). The pleated filter already fitted upon delivery is not suitable for wet-vacuuming!

## PLEASE READ ALL INSTRUCTIONS BEFORE USING THE VACUUM CLEANER

#### 4. Dry vacuum-cleaning



For dry-vacuuming, slip the pleated filter (Figure 2) onto the filter basket

The pleated filter is suitable for dry-vacuuming only.

#### 5. Automatic mode with tools



Maximum power outlet 1400 W
Connect the electric tool to the
integrated socket-outlet. Set the
ON/OFF switch of the vacuum
cleaner to position 1 (Figure 6).
The vacuum cleaner will switch on
automatically as soon as you
switch on the electric tool (Figure
7). When you switch off the electric
tool, the vacuum cleaner will also
switch off after a pre-set delay.

### PLEASE READ ALL INSTRUCTIONS BEFORE USING THE VACUUM CLEANER

#### 6. Blowing









#### 7. Maintenance - cleaning











# PLEASE READ ALL INSTRUCTIONS BEFORE USING THE VACUUM CLEANER

EH 02/2009 (01)