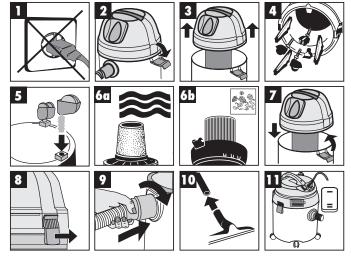

#### 2. Assembly

#### Figure 6a:

Use the supplied foamed plastic filter for wet vacuum-cleaning

#### Figure 6b:

Use the already fitted pleated filter for dry vacuum-cleaning

#### Figure 11:

Switch position 1: normal mode; Switch position 2: automatic mode

#### 3. Wet vacuum-cleaning

For wet-vacuuming, slip the supplied foamed plastic filter over the filter basket (Figure 2). The pleated filter already fitted upon delivery is not suitable for wet-vacuuming!

#### 4. Dry vacuum-cleaning

For dry-vacuuming, slip the pleated filter (Figure 2) onto the filter basket

The pleated filter is suitable for dry-vacuuming only.

#### 5. Automatic mode with tools

Maximum power outlet 1400 W
Connect the electric tool to the
integrated socket-outlet. Set the
ON/OFF switch of the vacuum
cleaner to position 1 (Figure 6).
The vacuum cleaner will switch on
automatically as soon as you
switch on the electric tool (Figure
7). When you switch off the electric
tool, the vacuum cleaner will also
switch off after a pre-set delay.