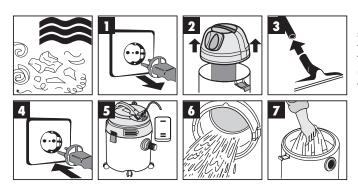

ner**

#### 1. Overview

- 1 Handle
- 2 Automatic switch
- 3 ON/OFF switch
- 4 Top section
- 5 Filter basket
- 6 Safety float valve
- 7 Automatic socket-outlet for electric tools
- 8 Water drainage screw
- 9 Clasp
- 10 Container
- 11 Vacuum hose connection
- 12 Rollers
- 13 Flexible vacuum hose
- 14 Tube
- 15 Dual purpose nozzle
- 16 Blow connector
- 17 Crevice nozzle
- 18 Pleated filter
- 19 Foamed plastic filter



### PLEASE READ ALL INSTRUCTIONS BEFORE USING THE VACUUM CLEANER

#### 2. Assembly



#### Please note:

#### Figure 6a:

Use the supplied foamed plastic filter for wet vacuum-cleaning

#### Figure 6b:

Use the already fitted pleated filter for dry vacuum-cleaning

#### Figure 11:

Switch position 1: normal mode; Switch position 2: automatic mode

#### 3. Wet vacuum-cleaning



For wet-vacuuming, slip the supplied foamed plastic filter over the filter basket (Figure 2). The pleated filter already fitted upon delivery is not suitable for wet-vacuuming!

## PLEASE READ ALL INSTRUCTIONS BEFORE USING THE VACUUM CLEANER

#### 4. Dry vacuum-cleaning



For dry-vacuuming, slip the pleated filter (Figure 2) onto the filter basket

The pleated filter is suitable for dry-vacuuming only.

#### 5. Automatic mode with tools



Maximum power outlet 1400 W
Connect the electric tool to the
integrated socket-outlet. Set the
ON/OFF switch of the vacuum
cleaner to position 1 (Figure 6).
The vacuum cleaner will switch on
automatically as soon as you
switch on the electric tool (Figure
7). When you switch off the electric
tool, the vacuum cleaner will also
switch off after a pre-se