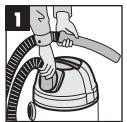

#### 5. Automatic mode with tools

Maximum power outlet 1400 W
Connect the electric tool to the
integrated socket-outlet. Set the
ON/OFF switch of the vacuum
cleaner to position 1 (Figure 6).
The vacuum cleaner will switch on
automatically as soon as you
switch on the electric tool (Figure
7). When you switch off the electric
tool, the vacuum cleaner will also
switch off after a pre-set delay.