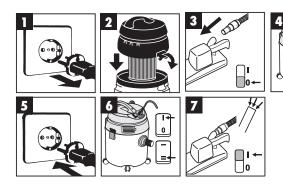

#### 2. Assembly

#### Please note:

#### Figure 6a:

Use the supplied foamed plastic filter for wet vacuum-cleaning

#### Figure 6b:

Use the already fitted pleated filter for dry vacuum-cleaning

#### Figure 11:

Switch position 1: normal mode; Switch position 2: automatic mode

#### 5. Automatic mode with tools

Maximum power outlet 1400 W
Connect the electric tool to the
integrated socket-outlet. Set the
ON/OFF switch of the vacuum
cleaner to position 1 (Figure 6).
The vacuum cleaner will switch on
automatically as soon as you
switch on the electric tool (Figure
7). When you switch off the electric
tool, the vacuum cleaner will also
switch off after a pre-set delay.