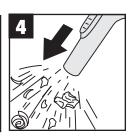

pleated filter already fitted upon delivery is not suitable for wet-vacuuming!

## PLEASE READ ALL INSTRUCTIONS BEFORE USING THE VACUUM CLEANER

#### 4. Dry vacuum-cleaning



For dry-vacuuming, slip the pleated filter (Figure 2) onto the filter basket

The pleated filter is suitable for dry-vacuuming only.

#### 5. Automatic mode with tools



Maximum power outlet 1400 W
Connect the electric tool to the
integrated socket-outlet. Set the
ON/OFF switch of the vacuum
cleaner to position 1 (Figure 6).
The vacuum cleaner will switch on
automatically as soon as you
switch on the electric tool (Figure
7). When you switch off the electric
tool, the vacuum cleaner will also
switch off after a pre-set delay.

### PLEASE READ ALL INSTRUCTIONS BEFORE USING THE VACUUM CLEANER

#### 6. Blowing









#### 7. Maintenance - cleaning











# PLEASE READ ALL INSTRUCTIONS BEFORE USING THE VACUUM CLEANER

EH 02/2009 (01)