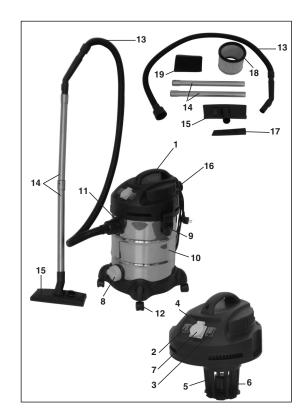

#### 1. Overview

- 1 Handle
- 2 Automatic switch
- 3 ON/OFF switch
- 4 Top section
- 5 Filter basket
- 6 Safety float valve
- 7 Automatic socket-outlet for electric tools
- 8 Water drainage screw
- 9 Clasp
- 10 Container
- 11 Vacuum hose connection
- 12 Rollers
- 13 Flexible vacuum hose
- 14 Tube
- 15 Dual purpose nozzle
- 16 Blow connector
- 17 Crevice nozzle
- 18 Pleated filter
- 19 Foamed plastic filter