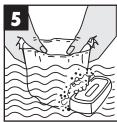

#### 3. Wet vacuum-cleaning

For wet-vacuuming, slip the supplied foamed plastic filter over the filter basket (Figure 2). The pleated filter already fitted upon delivery is not suitable for wet-vacuuming!