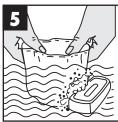

#### 3. Wet vacuum-cleaning

For wet-vacuuming, slip the supplied foamed plastic filter over the filter basket (Figure 2). The pleated filter already fitted upon delivery is not suitable for wet-vacuuming!