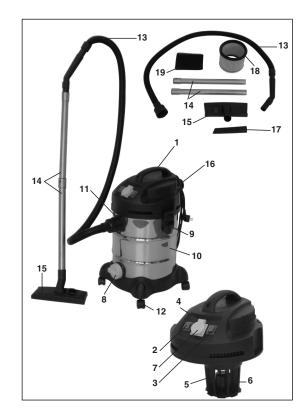

#### 1. Overview

- 1 Handle
- 2 Automatic switch
- 3 ON/OFF switch
- 4 Top section
- 5 Filter basket
- 6 Safety float valve
- 7 Automatic socket-outlet for electric tools
- 8 Water drainage screw
- 9 Clasp
- 10 Container
- 11 Vacuum hose connection
- 12 Rollers
- 13 Flexible vacuum hose
- 14 Tube
- 15 Dual purpose nozzle
- 16 Blow connector
- 17 Crevice nozzle
- 18 Pleated filter
- 19 Foamed plastic filter