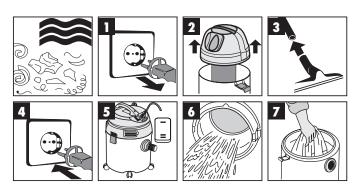

ner**

#### 1. Overview

- 1 Handle
- 2 Automatic switch
- 3 ON/OFF switch
- 4 Top section
- 5 Filter basket
- 6 Safety float valve
- 7 Automatic socket-outlet for electric tools
- 8 Water drainage screw
- 9 Clasp
- 10 Container
- 11 Vacuum hose connection
- 12 Rollers
- 13 Flexible vacuum hose
- 14 Tube
- 15 Dual purpose nozzle
- 16 Blow connector
- 17 Crevice nozzle
- 18 Pleated filter
- 19 Foamed plastic filter



### PLEASE READ ALL INSTRUCTIONS BEFORE USING THE VACUUM CLEANER

#### 2. Assembly



#### Please note:

#### Figure 6a:

Use the supplied foamed plastic filter for wet vacuum-cleaning

#### Figure 6b:

Use the already fitted pleated filter for dry vacuum-cleaning

#### Figure 11:

Switch position 1: normal mode; Switch position 2: automatic mode

#### 3. Wet vacuum-cleaning



For wet-vacuuming, slip the supplied foamed plastic filter over the filter basket (Figure 2). The pleated filter already fitted upon delivery is not suitable for wet-vacuuming!

## PLEASE READ ALL INSTRUCTIONS BEFORE USING THE VACUUM CLEANER

#### 4. Dry vacuum-cleaning



For dry-vacuuming, slip the pleated filter (Figure 2) onto the filter basket

The pleated filter is suitable for dry-vacuuming only.

#### 5. Automatic mode with tools



Maximum power outlet 1400 W
Connect the electric tool to the
integrated socket-outlet. Set the
ON/OFF switch of the vacuum
cleaner to position 1 (Figure 6).
The vacuum cleaner will switch on
automatically as soon as you
switch on the electric tool (Figure
7). When you switch off the electric
tool, the vacuum cleaner will also
switch off after a pre-se