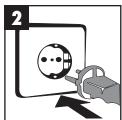

#### Figure 11:

Switch position 1: normal mode; Switch position 2: automatic mode

#### 5. Automatic mode with tools

Maximum power outlet 1400 W
Connect the electric tool to the
integrated socket-outlet. Set the
ON/OFF switch of the vacuum
cleaner to position 1 (Figure 6).
The vacuum cleaner will switch on
automatically as soon as you
switch on the electric tool (Figure
7). When you switch off the electric
tool, the vacuum cleaner will also
switch off after a pre-set delay.