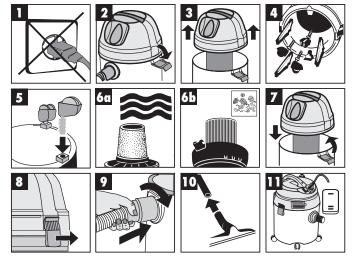

#### 2. Assembly

#### Figure 6a:

Use the supplied foamed plastic filter for wet vacuum-cleaning

#### Figure 6b:

Use the already fitted pleated filter for dry vacuum-cleaning

#### Figure 11:

Switch position 1: normal mode; Switch position 2: automatic mode

#### 3. Wet vacuum-cleaning

For wet-vacuuming, slip the supplied foamed plastic filter over the filter basket (Figure 2). The pleated filter already fitted upon delivery is not suitable for wet-vacuuming!

#### 4. Dry vacuum-cleaning

For dry-vacuuming, slip the pleated filter (Figure 2) onto the filter basket

The pleated filter is suitable for dry-vacuuming only.

#### 5. Automatic mode with tools

Maximum power outlet 1400 W
Connect the electric tool to the
integrated socket-outlet. Set the
ON/OFF switch of the vacuum
cleaner to position 1 (Figure 6).
The vacuum cleaner will switch on
automatically as soon as you
switch on the electric tool (Figure
7). When you switch off the electric
tool, the vacuum cleaner will also
switch off after a pre-set delay.