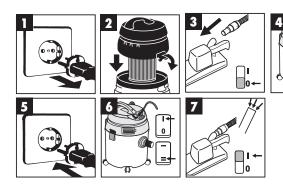

#### 1. Overview

- 1 Handle
- 2 Automatic switch
- 3 ON/OFF switch
- 4 Top section
- 5 Filter basket
- 6 Safety float valve
- 7 Automatic socket-outlet for electric tools
- 8 Water drainage screw
- 9 Clasp
- 10 Container
- 11 Vacuum hose connection
- 12 Rollers
- 13 Flexible vacuum hose
- 14 Tube
- 15 Dual purpose nozzle
- 16 Blow connector
- 17 Crevice nozzle
- 18 Pleated filter
- 19 Foamed plastic filter