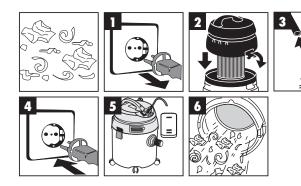

Flexible vacuum hose
- 14 Tube
- 15 Dual purpose nozzle
- 16 Blow connector
- 17 Crevice nozzle
- 18 Pleated filter
- 19 Foamed plastic filter



### PLEASE READ ALL INSTRUCTIONS BEFORE USING THE VACUUM CLEANER

#### 2. Assembly



#### Please note:

#### Figure 6a:

Use the supplied foamed plastic filter for wet vacuum-cleaning

#### Figure 6b:

Use the already fitted pleated filter for dry vacuum-cleaning

#### Figure 11:

Switch position 1: normal mode; Switch position 2: automatic mode

#### 3. Wet vacuum-cleaning



For wet-vacuuming, slip the supplied foamed plastic filter over the filter basket (Figure 2). The pleated filter already fitted upon delivery is not suitable for wet-vacuuming!

## PLEASE READ ALL INSTRUCTIONS BEFORE USING THE VACUUM CLEANER

#### 4. Dry vacuum-cleaning



For dry-vacuuming, slip the pleated filter (Figure 2) onto the filter basket

The pleated filter is suitable for dry-vacuuming only.

#### 5. Automatic mode with tools



Maximum power outlet 1400 W
Connect the electric tool to the
integrated socket-outlet. Set the
ON/OFF switch of the vacuum
cleaner to position 1 (Figure 6).
The vacuum cleaner will switch on
automatically as soon as you
switch on the electric tool (Figure
7). When you switch off the electric
tool, the vacuum cleaner will also
switch off after a pre-set delay.

### PLEASE READ ALL INSTRUCTIONS BEFORE USING THE VACUUM CLEANER

#### 6. Blowing









#### 7. Maintenance - cleaning











# PLEASE READ ALL INSTRUCTIONS BEFORE USING THE VACUUM CLEANER

EH 01/2008